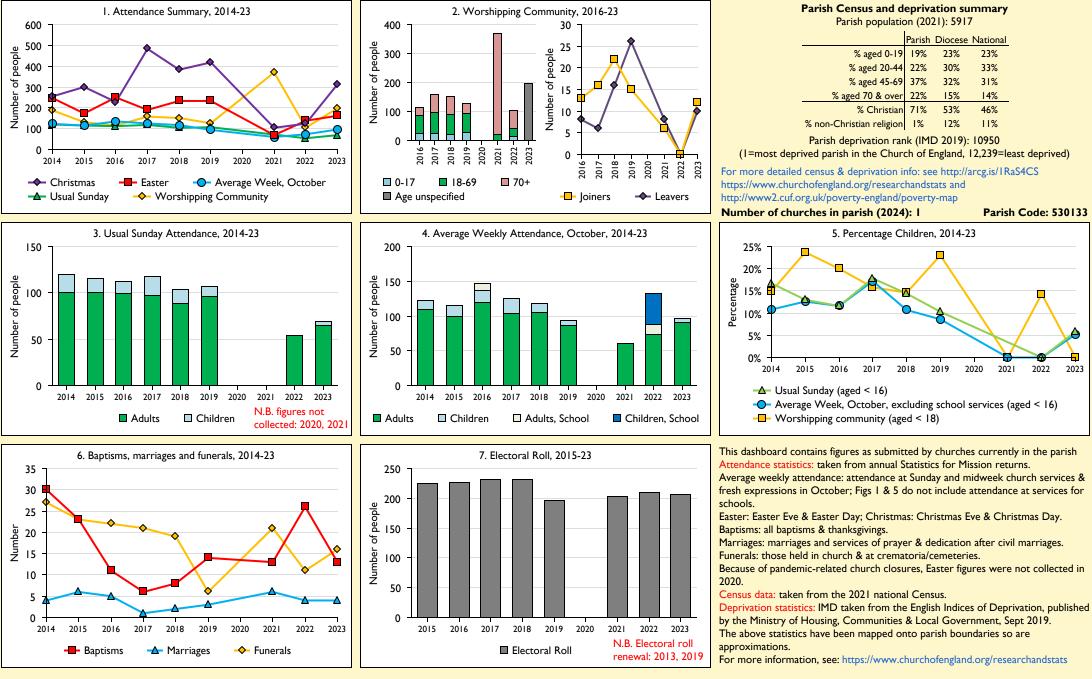

## SfM Dashboard for the Parish of Tarleton: Holy Trinity in the deanery of LEYLAND

Variations in attendance from year to year may be the result of changes in the number of churches that submitted returns, or changes in parish/benefice structure. Number of churches included in returns: 2014 1;2015 1;2016 1;2017 1;2018 1;2019 1;2020 0;2021 1;2022 1;2023 1.